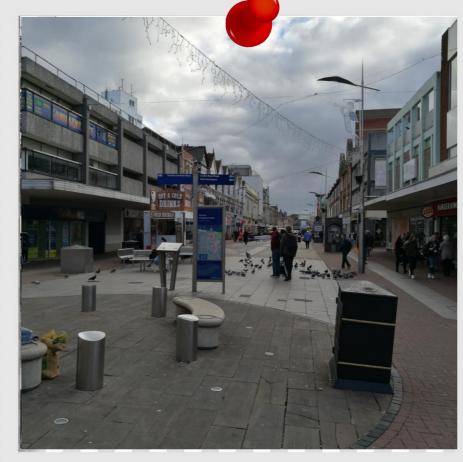

1970's

2018

Malmo (Lindängen) Sweden

Southend-on-Sea United Kingdom

Thessaloniki (Neo Rysio-Thermi)

The **SUNRISE** project in Southend aims to facilitate and implement collaborative ways to address mobility issues at London Road and Victoria Circus.