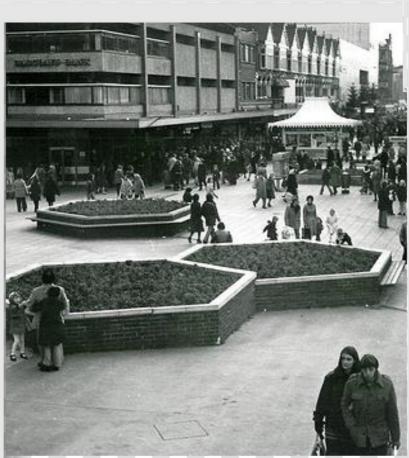

1970's

2018

Malmo (Lindängen) Sweden

Southend-on-Sea United Kingdom

Thessaloniki (Neo Rysio-Thermi)

The **SUNRISE** project in Southend aims to facilitate and implement collaborative ways to address mobility issues at London Road and Victoria Circus.