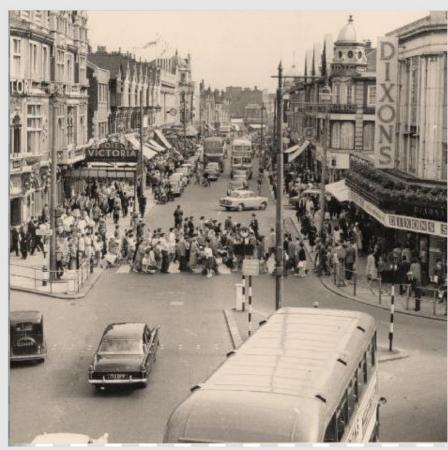

1970's

2018

Malmo (Lindängen) Sweden

Southend-on-Sea United Kingdom

Thessaloniki (Neo Rysio-Thermi)

The **SUNRISE** project in Southend aims to facilitate and implement collaborative ways to address mobility issues at London Road and Victoria Circus.