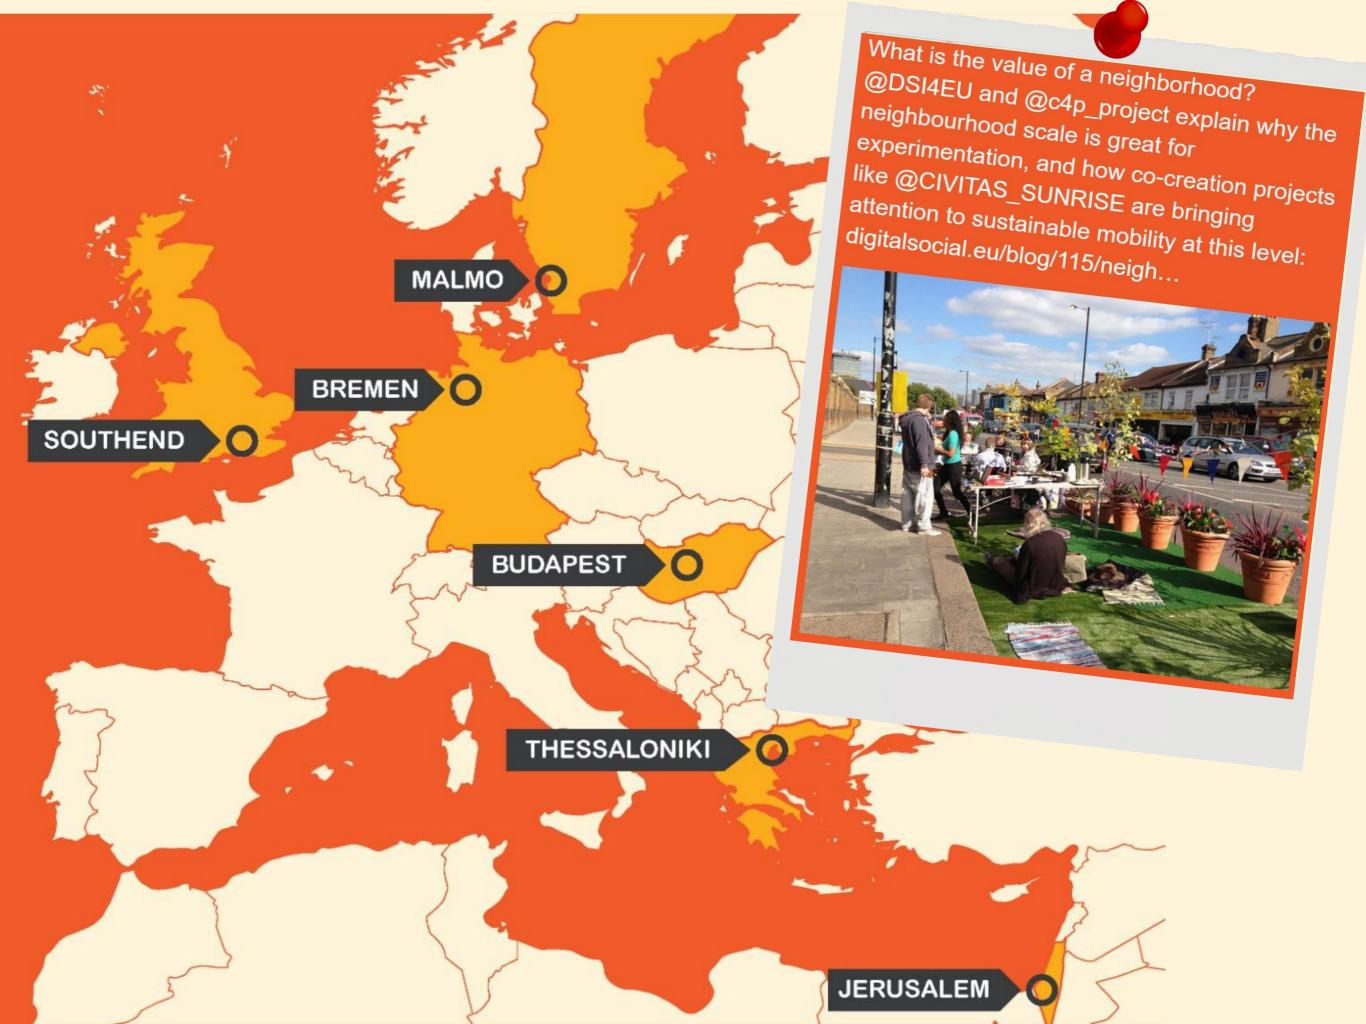

1970's

2018

Malmo (Lindängen) Sweden

Southend-on-Sea United Kingdom

Thessaloniki (Neo Rysio-Thermi)

The **SUNRISE** project in Southend aims to facilitate and implement collaborative ways to address mobility issues at London Road and Victoria Circus.