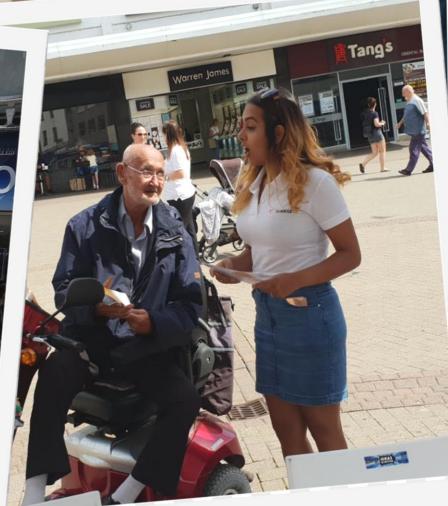

1970's

2018

Malmo (Lindängen) Sweden

Southend-on-Sea United Kingdom

Thessaloniki (Neo Rysio-Thermi)

The **SUNRISE** project in Southend aims to facilitate and implement collaborative ways to address mobility issues at London Road and Victoria Circus.

Have your say...

sunrise@southend.gov.uk

Tel: 01702 215408

www.civitas-sunrise.eu