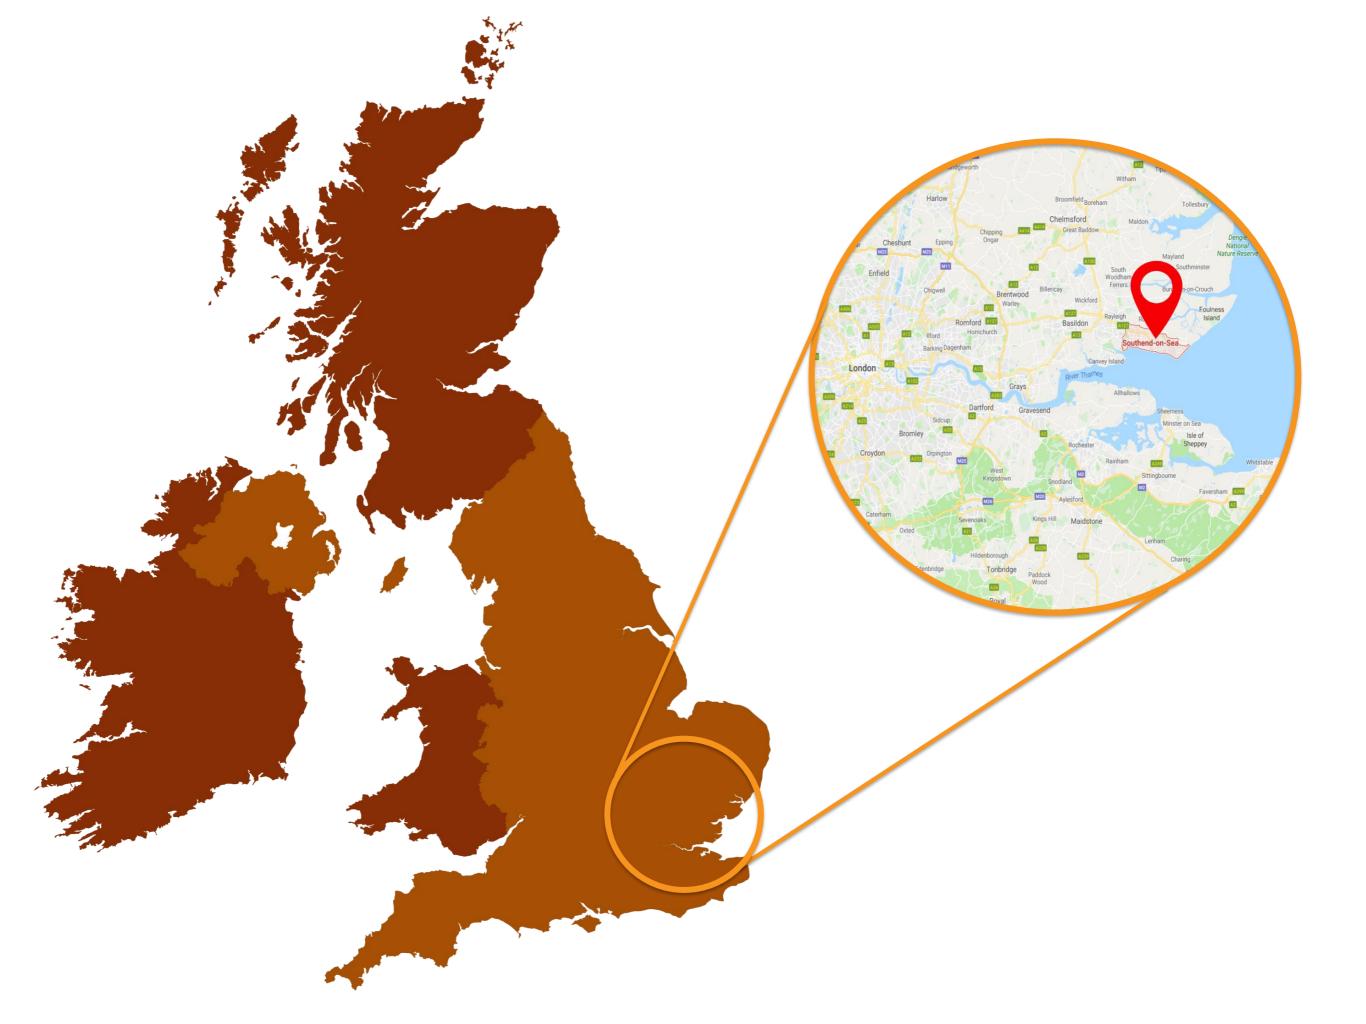

1970's

2018

Malmo (Lindängen) Sweden

Southend-on-Sea United Kingdom

Thessaloniki (Neo Rysio-Thermi)

The **SUNRISE** project in Southend aims to facilitate and implement collaborative ways to address mobility issues at London Road and Victoria Circus.