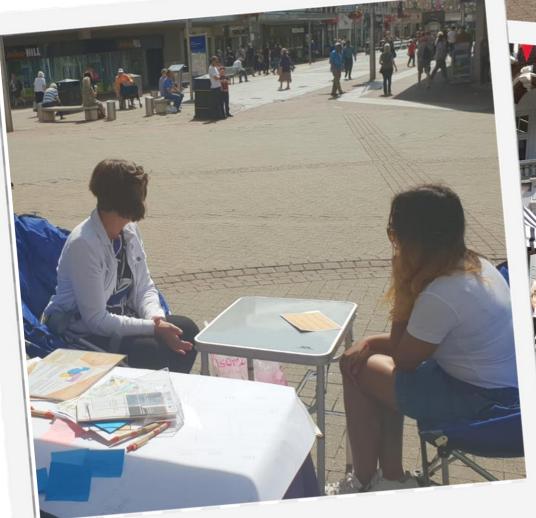

1970's

2018

Malmo (Lindängen) Sweden

Southend-on-Sea United Kingdom

Thessaloniki (Neo Rysio-Thermi)

The **SUNRISE** project in Southend aims to facilitate and implement collaborative ways to address mobility issues at London Road and Victoria Circus.

Have your say...

sunrise@southend.gov.uk

Tel: 01702 215408

www.civitas-sunrise.eu