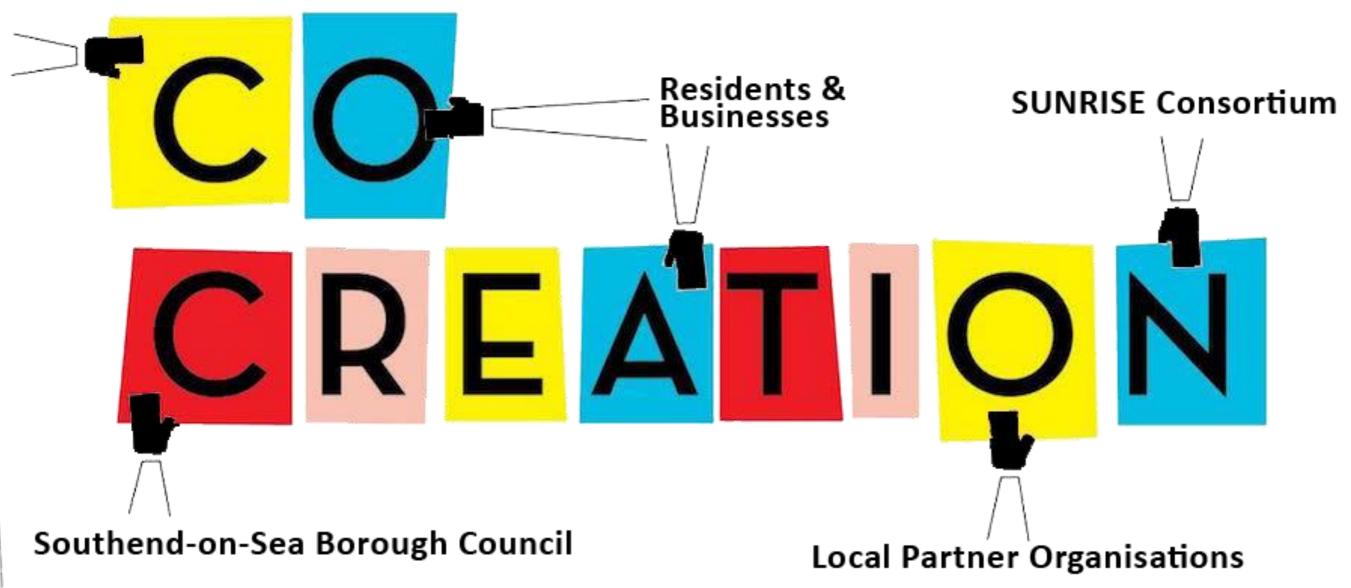

## Southend City Centre Neighbourhood







Version: 1.0

Date: 22 November 2018 Author: Krithika Ramesh





Why visit Southend

Why visit Southend-on-Sea?



What does a great day



What does a great day look like?



Meanwhile in the City Centre...













1970's



2018















Malmo (Lindängen) Sweden



Southend-on-Sea United Kingdom



Thessaloniki (Neo Rysio-Thermi)





The **SUNRISE** project in Southend aims to facilitate and implement collaborative ways to address mobility issues at London Road and Victoria Circus.

Have your say...

sunrise@southend.gov.uk

Tel: 01702 215408

www.civitas-sunrise.eu















#### **SUNRISE Southend**





















# Voting



#### eimagining Victoria Circus and London Road

#### **DEMOCRATIC DESIGN**

Welcome to the SUNRISE project voting platform. Please register your preferences for improvements on London Road and Victoria Circus.

1. Please rank the following proposed design features for Victoria Circus in order of importance:

| ** | \$ Space for events  |
|----|----------------------|
| ** | Planting             |
| ** | Seating              |
| :: | Lighting             |
| ** | <b>♦</b> Way-finding |
| ** | ♦ Water feature      |
| ** | Other                |



### **Partners**