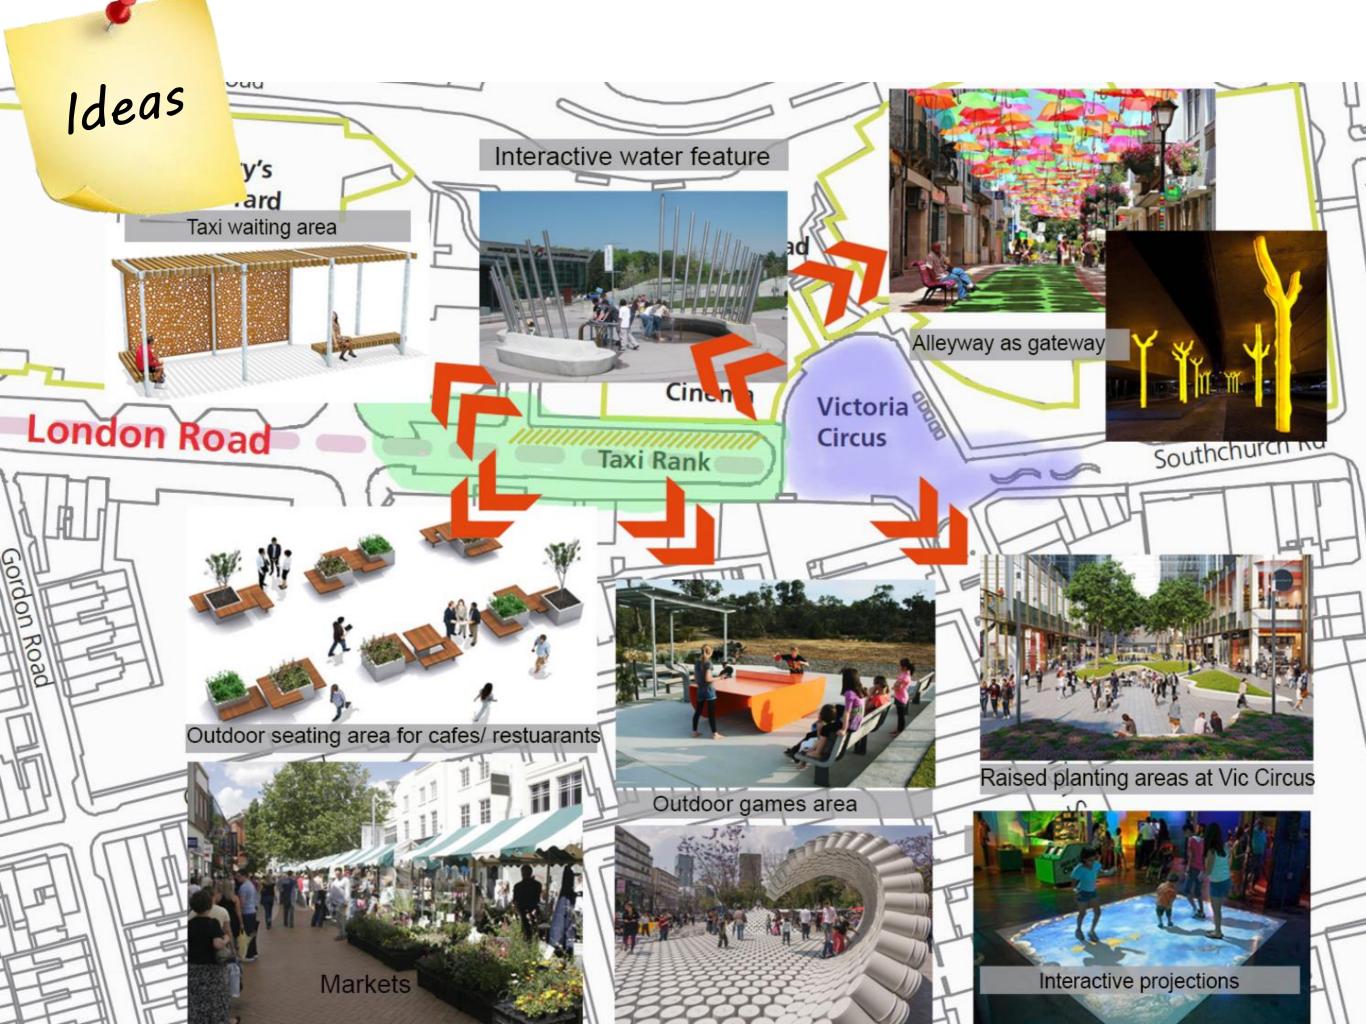

#### eimagining Victoria Circus and London Road

#### **DEMOCRATIC DESIGN**

Welcome to the SUNRISE project voting platform. Please register your preferences for improvements on London Road and Victoria Circus.

1. Please rank the following proposed design features for Victoria Circus in order of importance:

| ** | \$ Space for events  |
|----|----------------------|
| ** | Planting             |
| ** | Seating              |
| :: | Lighting             |
| ** | <b>♦</b> Way-finding |
| ** | ♦ Water feature      |
| ** | Other                |