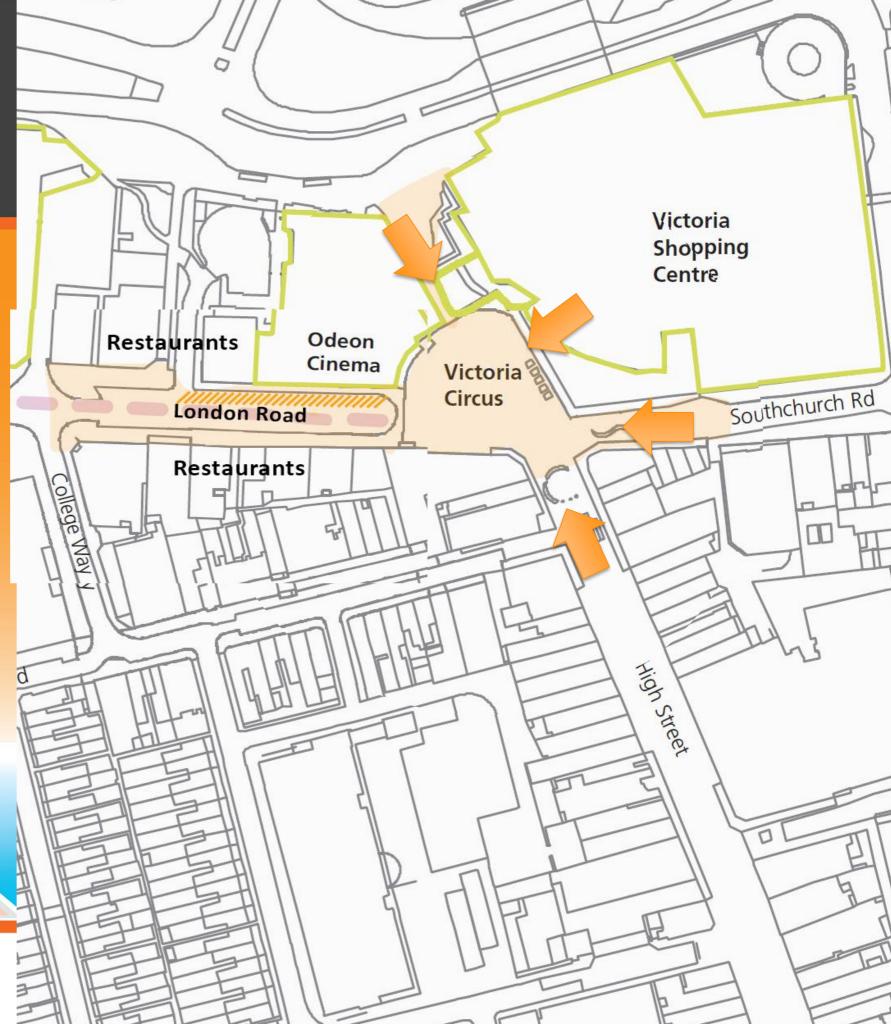

1970's

2018

Malmo (Lindängen) Sweden

Southend-on-Sea United Kingdom

Thessaloniki (Neo Rysio-Thermi)

The **SUNRISE** project in Southend aims to facilitate and implement collaborative ways to address mobility issues at London Road and Victoria Circus.