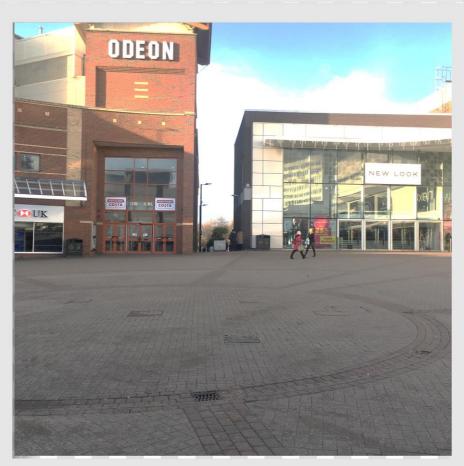

1970's

2018

Malmo (Lindängen) Sweden

Southend-on-Sea United Kingdom

Thessaloniki (Neo Rysio-Thermi)

The **SUNRISE** project in Southend aims to facilitate and implement collaborative ways to address mobility issues at London Road and Victoria Circus.